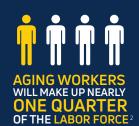

# IS YOUR COMPANY AT RISK?

32.2% OF ALL INJURY INCIDENTS

Listed and accounted as MUSCULOSKELETAL DISORDERS (MSD'S)

MSD'S (OVEREXERTION) \$15.08 BILLION IN DIRECT COSTS

SLIPS, TRIPS & FALLS \$10.17 BILLION IN DIRECT COSTS

Projected INCREASE from 35.7 million in 2016

AGING WORKERS ARE MORE PRONE TO MSD AGE: 25-34 INCIDENCE RATE: 92.9

AGE: 55-64 INCIDENCE RATE: 115.8