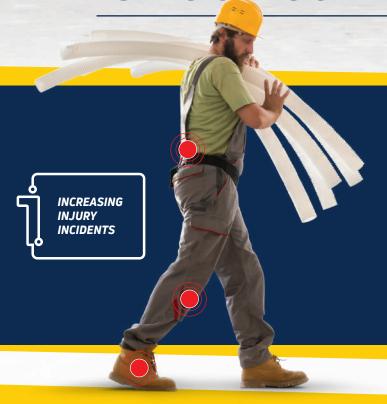

# IS YOUR COMPANY AT RISK?

32.2% OF ALL INJURY INCIDENTS

Listed and accounted as MUSCULOSKELETAL DISORDERS (MSD'S)

MSD'S (OVEREXERTION) \$15.08 BILLION IN DIRECT COSTS

SLIPS, TRIPS & FALLS \$10.17 BILLION IN DIRECT COSTS