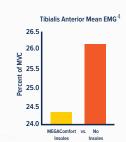

### **CLINICALLY PROVEN & FIELD TESTED**

- To Reduce Foot, Knee & Back Pain by 35% on Average.
- To Reduce Muscle Fatigue *EMG data revealed an overall reduction in lower extremity muscle activity by* 9.6%.<sup>4</sup>