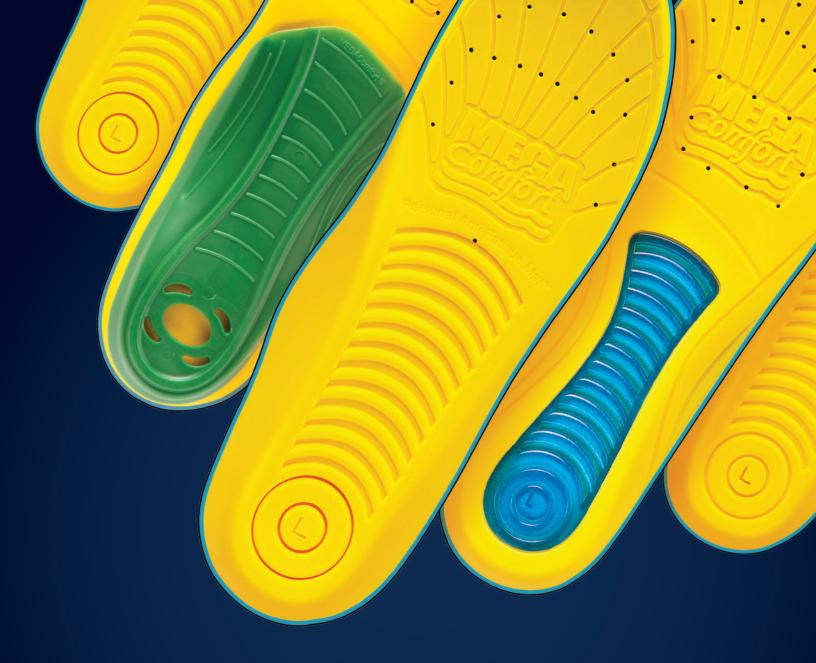

## UNLOCK. SOLUTIONS.

MEGAComfort's work-life wellness safety solutions are created to maximize employee engagement, motivation, and productivity in a cost effective way.

Ergonomically Designed by a Doctor

\*Patented Dual Layer 100% Memory Foam

Over 20 Years of Research and Development

Clinically Proven &
Field Tested to Reduce
Pain & Fatigue

### **CLINICALLY PROVEN & FIELD TESTED**

- To Reduce Foot, Knee & Back Pain by 35% on Average.
- To Reduce Muscle Fatigue *EMG data revealed an overall reduction in lower extremity muscle activity by* 9.6%.<sup>4</sup>