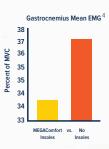

### **CLINICALLY PROVEN & FIELD TESTED**

- To Reduce Foot, Knee & Back Pain by 35% on Average.
- To Reduce Muscle Fatigue *EMG data revealed an overall reduction in lower extremity muscle activity by* 9.6%.<sup>4</sup>