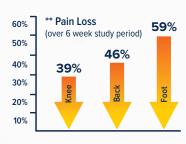

### **CLINICALLY PROVEN & FIELD TESTED**

- To Reduce Foot, Knee & Back Pain by 35% on Average.
- To Reduce Muscle Fatigue *EMG data revealed an overall reduction in lower extremity muscle activity by* 9.6%.<sup>4</sup>