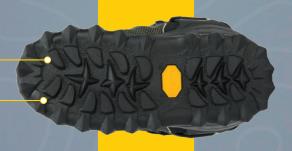

Vibram®Ninja™

Available in Style:

N5P3

Ideal for:

Snow, Ice, Rain, Puddles and Slush