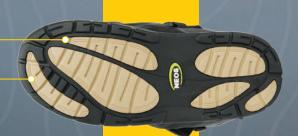

## Perma Outsole

Available in Style: VNN1, EXPG, ANN1 Ideal for:

All Season, Puddles and Slush

Multi-directional lugged outsole deep traction in snow, slush and puddles

Geometrically designed for 4-season protection