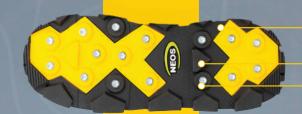

## Glacier Trek™

Available in Style: EXGG, N5P3G, VNG1, VNG1HEEL Ideal for:

Rain, Puddles and Slush

Multi-directional lugged outsole provides maximum traction

Stainless steel hardened spikes 16 replaceable cleats embedded

Additional Heel provides added security on snowy or icy ladders or surfaces (Only available VNG1HEEL

\*Not to be used on hard surfaces

Aggressive tread for tough terrain

Multi-directional lugged outsole provides maximum traction