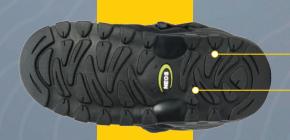

Versatile design for maximum slip resistance

Durable and lightweight design makes it perfect for stability on wet or uneven surfaces.

Superlite outsole

Available in Style:

VIS1

Ideal for:

Rain, Puddles and Light Snow